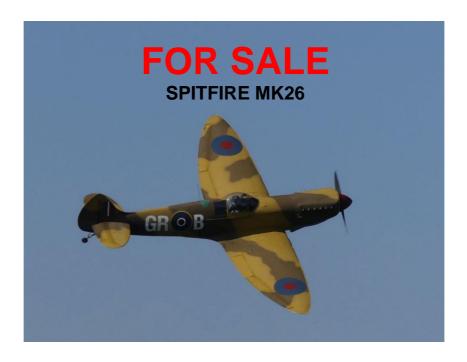

## Price £79,950

This aircraft was part of the Edinburgh Military Tattoo in 2015, is based in Perth, Scotland and has little more than test flying hours. It is a delight to fly and watch. All aluminium construction c/w removable wings for easy shipment if required. Excellent build quality and professionally finished by UK agent. Cost to build a new kit now £200k+ and several years!