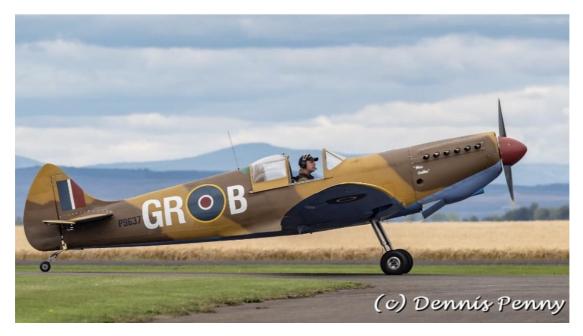

## Price £79,950

This aircraft was part of the Edinburgh Military Tattoo in 2015, is based in Perth, Scotland and has little more than test flying hours. It is a delight to fly and watch. All aluminium construction c/w removable wings for easy shipment if required. Excellent build quality and professionally finished by UK agent. Cost to build a new kit now £200k+ and several years!

80% scale replica built from a kit in 2016. TTAF 20 hrs. Jabiru 8 cylinder 5100 engine, fixed pitch prop. A delight to fly with the same handling and evocative shape as the iconic original, but at a more accessible cost. Docile handling characteristics allows any competent pilot with, or aspiring towards, a tailwheel endorsement to fly this and be a hit at any event you attend. Possibly the best purchase you'll ever make. Change in circumstances forces sale.